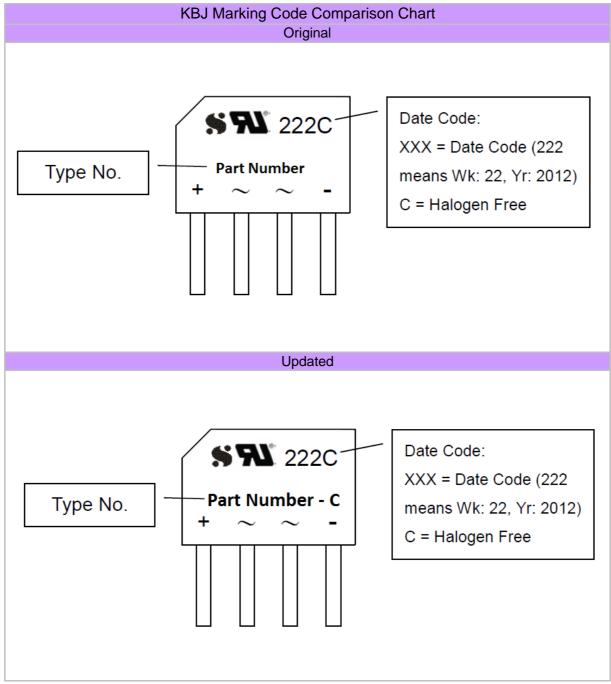

## **Product/Process Change Notification**

| PCN#                                                                                                                                                                                  | Effective Date  |                             | Issued Date |  |  |  |
|---------------------------------------------------------------------------------------------------------------------------------------------------------------------------------------|-----------------|-----------------------------|-------------|--|--|--|
| 2018-06-29C-01                                                                                                                                                                        | Date Code: 268C |                             | 2018/6/29   |  |  |  |
| PCN Classification                                                                                                                                                                    |                 | Product Category            |             |  |  |  |
| Minor                                                                                                                                                                                 |                 | New Series Bridge Rectifier |             |  |  |  |
| Subject                                                                                                                                                                               |                 |                             |             |  |  |  |
| GBJ、GBL、GBP、GBU、JB、KBJ、KBP package update the marking                                                                                                                                 |                 |                             |             |  |  |  |
| Affected Product(s)                                                                                                                                                                   |                 |                             |             |  |  |  |
| As attachment                                                                                                                                                                         |                 |                             |             |  |  |  |
| Description of Change(s)                                                                                                                                                              |                 |                             |             |  |  |  |
| Marking for New series bridge rectifier will be updated in order to meet UL's requirement that any given part number should correspond to only one part. thus, we change the marking. |                 |                             |             |  |  |  |
| Content of Change(s)                                                                                                                                                                  |                 |                             |             |  |  |  |
| Update the marking                                                                                                                                                                    |                 |                             |             |  |  |  |
| Impact(s)                                                                                                                                                                             |                 |                             |             |  |  |  |
| None. (The only change on this product is the marking (its wafer does not change), and thus SeCoS promises that the quality and electrical characteristics are the same as before.)   |                 |                             |             |  |  |  |
| Attachment(s)                                                                                                                                                                         |                 |                             |             |  |  |  |
| N/A                                                                                                                                                                                   |                 |                             |             |  |  |  |