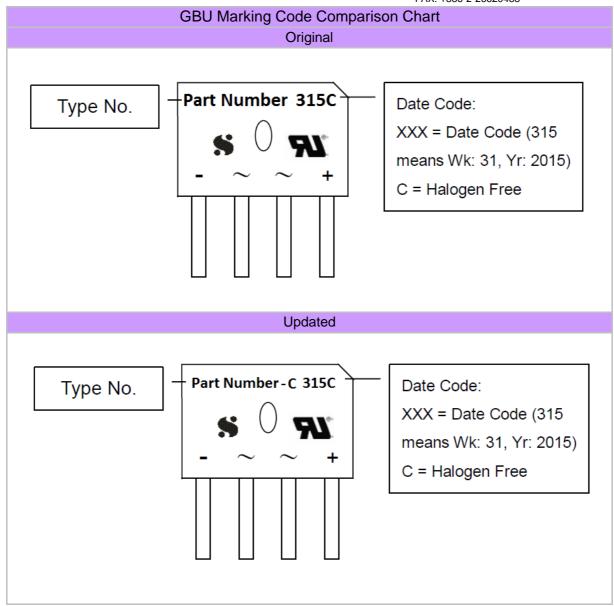

## **Product/Process Change Notification**

| PCN#                                                                                                                                                                                  | Effective Date  |                             | Issued Date |  |  |  |
|---------------------------------------------------------------------------------------------------------------------------------------------------------------------------------------|-----------------|-----------------------------|-------------|--|--|--|
| 2018-06-29C-01                                                                                                                                                                        | Date Code: 268C |                             | 2018/6/29   |  |  |  |
| PCN Classification                                                                                                                                                                    |                 | Product Category            |             |  |  |  |
| Minor                                                                                                                                                                                 |                 | New Series Bridge Rectifier |             |  |  |  |
| Subject                                                                                                                                                                               |                 |                             |             |  |  |  |
| GBJ、GBL、GBP、GBU、JB、KBJ、KBP package update the marking                                                                                                                                 |                 |                             |             |  |  |  |
| Affected Product(s)                                                                                                                                                                   |                 |                             |             |  |  |  |
| As attachment                                                                                                                                                                         |                 |                             |             |  |  |  |
| Description of Change(s)                                                                                                                                                              |                 |                             |             |  |  |  |
| Marking for New series bridge rectifier will be updated in order to meet UL's requirement that any given part number should correspond to only one part. thus, we change the marking. |                 |                             |             |  |  |  |
| Content of Change(s)                                                                                                                                                                  |                 |                             |             |  |  |  |
| Update the marking                                                                                                                                                                    |                 |                             |             |  |  |  |
| Impact(s)                                                                                                                                                                             |                 |                             |             |  |  |  |
| None. (The only change on this product is the marking (its wafer does not change), and thus SeCoS promises that the quality and electrical characteristics are the same as before.)   |                 |                             |             |  |  |  |
| Attachment(s)                                                                                                                                                                         |                 |                             |             |  |  |  |
| N/A                                                                                                                                                                                   |                 |                             |             |  |  |  |