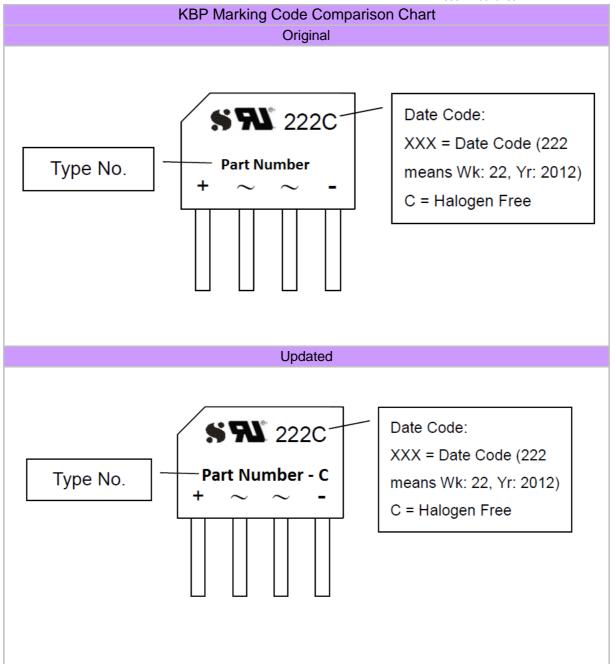

## **Product/Process Change Notification**

| PCN#                                                                                                                                                                                  | Effective Date  |                             | Issued Date |  |  |  |
|---------------------------------------------------------------------------------------------------------------------------------------------------------------------------------------|-----------------|-----------------------------|-------------|--|--|--|
| 2018-06-29C-01                                                                                                                                                                        | Date Code: 268C |                             | 2018/6/29   |  |  |  |
| PCN Classification                                                                                                                                                                    |                 | Product Category            |             |  |  |  |
| Minor                                                                                                                                                                                 |                 | New Series Bridge Rectifier |             |  |  |  |
| Subject                                                                                                                                                                               |                 |                             |             |  |  |  |
| GBJ、GBL、GBP、GBU、JB、KBJ、KBP package update the marking                                                                                                                                 |                 |                             |             |  |  |  |
| Affected Product(s)                                                                                                                                                                   |                 |                             |             |  |  |  |
| As attachment                                                                                                                                                                         |                 |                             |             |  |  |  |
| Description of Change(s)                                                                                                                                                              |                 |                             |             |  |  |  |
| Marking for New series bridge rectifier will be updated in order to meet UL's requirement that any given part number should correspond to only one part. thus, we change the marking. |                 |                             |             |  |  |  |
| Content of Change(s)                                                                                                                                                                  |                 |                             |             |  |  |  |
| Update the marking                                                                                                                                                                    |                 |                             |             |  |  |  |
| Impact(s)                                                                                                                                                                             |                 |                             |             |  |  |  |
| None. (The only change on this product is the marking (its wafer does not change), and thus SeCoS promises that the quality and electrical characteristics are the same as before.)   |                 |                             |             |  |  |  |
| Attachment(s)                                                                                                                                                                         |                 |                             |             |  |  |  |
| N/A                                                                                                                                                                                   |                 |                             |             |  |  |  |