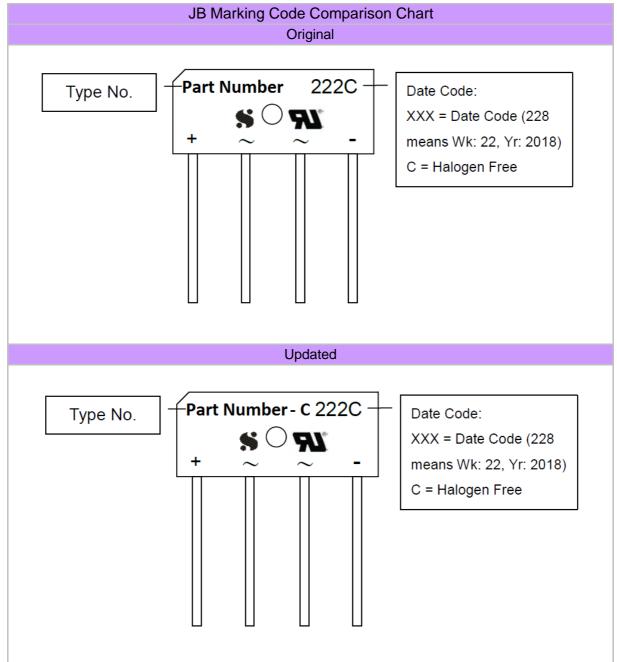

## **Product/Process Change Notification**

| PCN#                                                                                                                                                                                  | Effective Date  |                             | Issued Date |  |  |  |
|---------------------------------------------------------------------------------------------------------------------------------------------------------------------------------------|-----------------|-----------------------------|-------------|--|--|--|
| 2018-06-29C-01                                                                                                                                                                        | Date Code: 268C |                             | 2018/6/29   |  |  |  |
| PCN Classification                                                                                                                                                                    |                 | Product Category            |             |  |  |  |
| Minor                                                                                                                                                                                 |                 | New Series Bridge Rectifier |             |  |  |  |
| Subject                                                                                                                                                                               |                 |                             |             |  |  |  |
| GBJ、GBL、GBP、GBU、JB、KBJ、KBP package update the marking                                                                                                                                 |                 |                             |             |  |  |  |
| Affected Product(s)                                                                                                                                                                   |                 |                             |             |  |  |  |
| As attachment                                                                                                                                                                         |                 |                             |             |  |  |  |
| Description of Change(s)                                                                                                                                                              |                 |                             |             |  |  |  |
| Marking for New series bridge rectifier will be updated in order to meet UL's requirement that any given part number should correspond to only one part. thus, we change the marking. |                 |                             |             |  |  |  |
| Content of Change(s)                                                                                                                                                                  |                 |                             |             |  |  |  |
| Update the marking                                                                                                                                                                    |                 |                             |             |  |  |  |
| Impact(s)                                                                                                                                                                             |                 |                             |             |  |  |  |
| None. (The only change on this product is the marking (its wafer does not change), and thus SeCoS promises that the quality and electrical characteristics are the same as before.)   |                 |                             |             |  |  |  |
| Attachment(s)                                                                                                                                                                         |                 |                             |             |  |  |  |
| N/A                                                                                                                                                                                   |                 |                             |             |  |  |  |