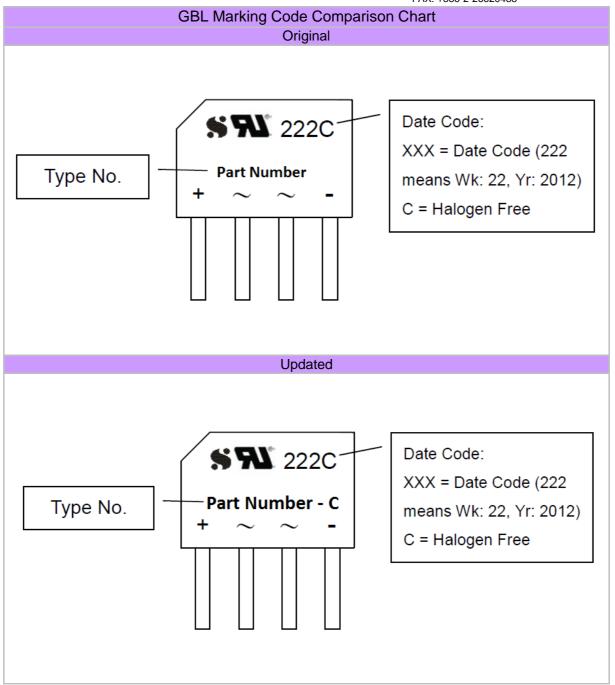

## **Product/Process Change Notification**

| PCN#                                                                                                                                                                                  | Effective Date  |                             | Issued Date |  |  |  |
|---------------------------------------------------------------------------------------------------------------------------------------------------------------------------------------|-----------------|-----------------------------|-------------|--|--|--|
| 2018-06-29C-01                                                                                                                                                                        | Date Code: 268C |                             | 2018/6/29   |  |  |  |
| PCN Classification                                                                                                                                                                    |                 | Product Category            |             |  |  |  |
| Minor                                                                                                                                                                                 |                 | New Series Bridge Rectifier |             |  |  |  |
| Subject                                                                                                                                                                               |                 |                             |             |  |  |  |
| GBJ、GBL、GBP、GBU、JB、KBJ、KBP package update the marking                                                                                                                                 |                 |                             |             |  |  |  |
| Affected Product(s)                                                                                                                                                                   |                 |                             |             |  |  |  |
| As attachment                                                                                                                                                                         |                 |                             |             |  |  |  |
| Description of Change(s)                                                                                                                                                              |                 |                             |             |  |  |  |
| Marking for New series bridge rectifier will be updated in order to meet UL's requirement that any given part number should correspond to only one part. thus, we change the marking. |                 |                             |             |  |  |  |
| Content of Change(s)                                                                                                                                                                  |                 |                             |             |  |  |  |
| Update the marking                                                                                                                                                                    |                 |                             |             |  |  |  |
| Impact(s)                                                                                                                                                                             |                 |                             |             |  |  |  |
| None. (The only change on this product is the marking (its wafer does not change), and thus SeCoS promises that the quality and electrical characteristics are the same as before.)   |                 |                             |             |  |  |  |
| Attachment(s)                                                                                                                                                                         |                 |                             |             |  |  |  |
| N/A                                                                                                                                                                                   |                 |                             |             |  |  |  |