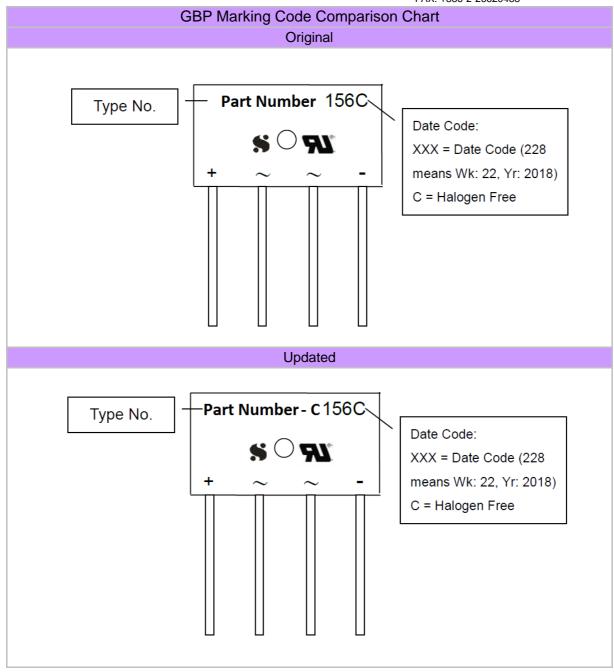

## **Product/Process Change Notification**

| PCN#                                                                                                                                                                                  | Effective Date  |                             | Issued Date |  |  |  |
|---------------------------------------------------------------------------------------------------------------------------------------------------------------------------------------|-----------------|-----------------------------|-------------|--|--|--|
| 2018-06-29C-01                                                                                                                                                                        | Date Code: 268C |                             | 2018/6/29   |  |  |  |
| PCN Classification                                                                                                                                                                    |                 | Product Category            |             |  |  |  |
| Minor                                                                                                                                                                                 |                 | New Series Bridge Rectifier |             |  |  |  |
| Subject                                                                                                                                                                               |                 |                             |             |  |  |  |
| GBJ、GBL、GBP、GBU、JB、KBJ、KBP package update the marking                                                                                                                                 |                 |                             |             |  |  |  |
| Affected Product(s)                                                                                                                                                                   |                 |                             |             |  |  |  |
| As attachment                                                                                                                                                                         |                 |                             |             |  |  |  |
| Description of Change(s)                                                                                                                                                              |                 |                             |             |  |  |  |
| Marking for New series bridge rectifier will be updated in order to meet UL's requirement that any given part number should correspond to only one part. thus, we change the marking. |                 |                             |             |  |  |  |
| Content of Change(s)                                                                                                                                                                  |                 |                             |             |  |  |  |
| Update the marking                                                                                                                                                                    |                 |                             |             |  |  |  |
| Impact(s)                                                                                                                                                                             |                 |                             |             |  |  |  |
| None. (The only change on this product is the marking (its wafer does not change), and thus SeCoS promises that the quality and electrical characteristics are the same as before.)   |                 |                             |             |  |  |  |
| Attachment(s)                                                                                                                                                                         |                 |                             |             |  |  |  |
| N/A                                                                                                                                                                                   |                 |                             |             |  |  |  |