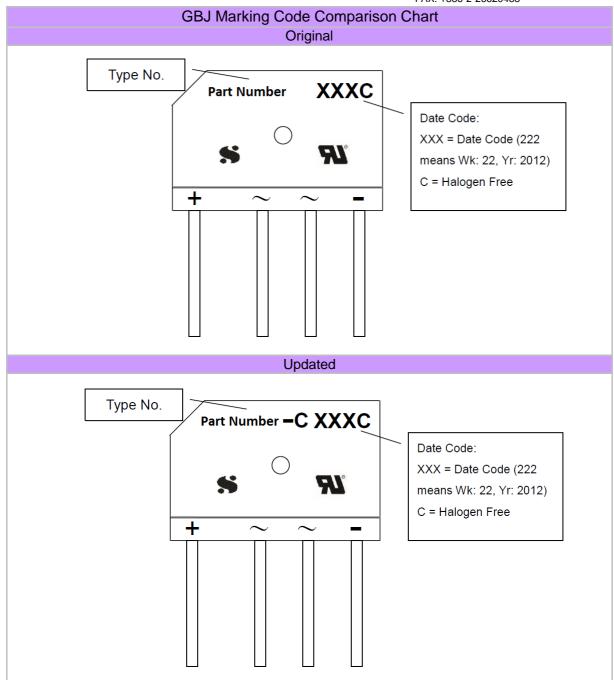

## **Product/Process Change Notification**

| PCN#                                                                                                                                                                                  | Effective Date  |                             | Issued Date |  |  |  |
|---------------------------------------------------------------------------------------------------------------------------------------------------------------------------------------|-----------------|-----------------------------|-------------|--|--|--|
| 2018-06-29C-01                                                                                                                                                                        | Date Code: 268C |                             | 2018/6/29   |  |  |  |
| PCN Classification                                                                                                                                                                    |                 | Product Category            |             |  |  |  |
| Minor                                                                                                                                                                                 |                 | New Series Bridge Rectifier |             |  |  |  |
| Subject                                                                                                                                                                               |                 |                             |             |  |  |  |
| GBJ、GBL、GBP、GBU、JB、KBJ、KBP package update the marking                                                                                                                                 |                 |                             |             |  |  |  |
| Affected Product(s)                                                                                                                                                                   |                 |                             |             |  |  |  |
| As attachment                                                                                                                                                                         |                 |                             |             |  |  |  |
| Description of Change(s)                                                                                                                                                              |                 |                             |             |  |  |  |
| Marking for New series bridge rectifier will be updated in order to meet UL's requirement that any given part number should correspond to only one part. thus, we change the marking. |                 |                             |             |  |  |  |
| Content of Change(s)                                                                                                                                                                  |                 |                             |             |  |  |  |
| Update the marking                                                                                                                                                                    |                 |                             |             |  |  |  |
| Impact(s)                                                                                                                                                                             |                 |                             |             |  |  |  |
| None. (The only change on this product is the marking (its wafer does not change), and thus SeCoS promises that the quality and electrical characteristics are the same as before.)   |                 |                             |             |  |  |  |
| Attachment(s)                                                                                                                                                                         |                 |                             |             |  |  |  |
| N/A                                                                                                                                                                                   |                 |                             |             |  |  |  |